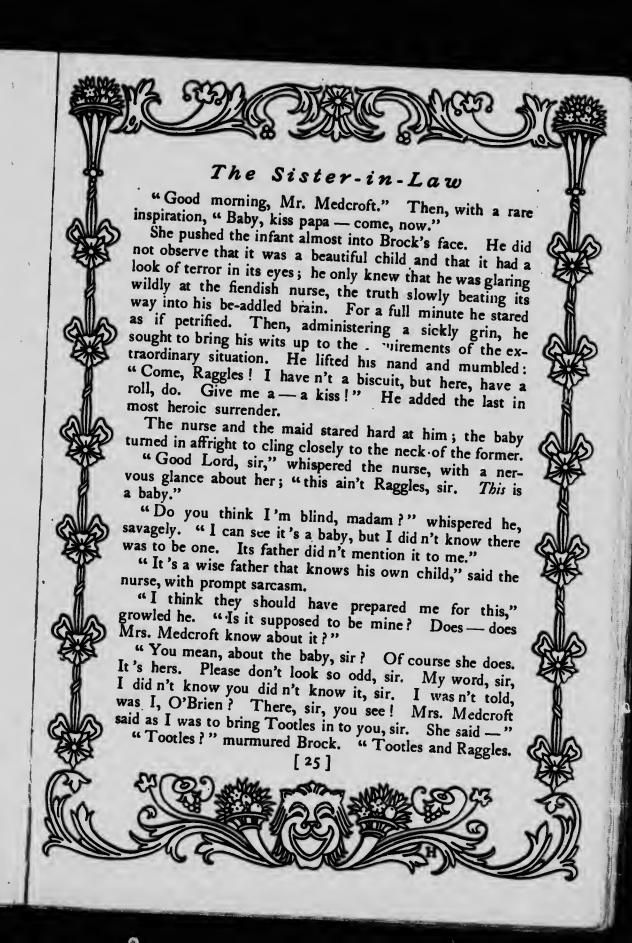

| 1 2 3 |
|-------|
|-------|

| 1 |  |
|---|--|
| 2 |  |
| 3 |  |

| 1 | 2 | 3 |
|---|---|---|
| 4 | 5 | 6 |

## MICROCOPY RESOLUTION TEST CHART

(ANSI and ISO TEST CHART No. 2)





APPLIED IMAGE Inc

1653 East Main Street Rachester, New York 14609 USA (716) 482 - 0300 - Phone

(716) 288 - 5989 - Fax





























IN Can GA

OTHER BOOKS BY MR. McCUTCHEON

NEDRA
BEVERLY OF GRAUSTARK
THE DAY OF THE DOG
THE PURPLE PARASOL
THE SHERRODS
GRAUSTARK
CASTLE CRANEYCROW
BREWSTER'S MILLIONS
JANE CABLE
COWARDICE COURT
THE DAUGHTER
OF ANDERSON CROW
THE FLYERS





" Don't you think Connie is a perfect dear?" (page 50)



WITH-ILLUSTRATIONS-BY
HARRISON-FISHER
AND-DECORATIONS-BY
THEODORE-B-HAPGOOD

TORONTO WILLIAM BRIGGS







































































































































































## MICROCOPY RESOLUTION TEST CHART

(ANSI and ISO TEST CHART No. 2)





PPLIED IMAGE Inc

1653 East Main Street Rochester, New York 14609 USA (716) 482 - 0300 - Phone

(716) 288 - 5989 - Fax









"She began to detect a decided falling off in his ardour."























































". I do love you,' she said simply."